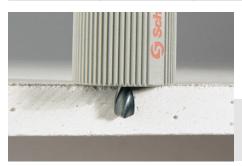

## SBA Schnabl-drill stop

For the exact drilled depth in Dry Wall.

Material Polyamid PA 6, glass fibre reinforced

| Туре | Article number | Drill Ø mm | Outer Ø mm | Colour   |
|------|----------------|------------|------------|----------|
| SBA  | 32905          | 6          | 30         | grey-red |

Ideal for mounting in Dry Wall: the SBA reliably prevents the Dry Wall from being drilled through. With the SBA Schnabl-drill stop you easily can set the drill depth.