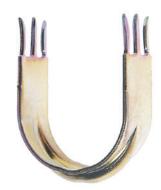

## PD Board anchor for Dry Wall and woodwool slaps

For the attachment of electrical equipment to plasterboard and woodwool slaps.

Material spring bend steel galvanized.

Product contains no relevant material in terms of REACH-regulation EC (No 1907/2006)

| Туре | Article number | Screw Ø mm | Length mm | Torque values | Content Pack/Box |
|------|----------------|------------|-----------|---------------|------------------|
| PD 1 | 9080           | 3.5-4.5    | 30        | 40 kg         | 100 / 5,000      |
| PD 2 | 9082           | 3.5-4.5    | 43        | 40 kg         | 100 / 3,000      |

All torque values are average values and may differ due to different influences. For example, material and humidity. Recommended screws: 3.5–4 mm Ø, screws not included in delivery package.

Using the PD Board anchor to attach the EC Euro-Clip easily in Dry Wall and even on woodwool slaps.