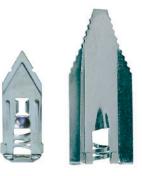

## PD Board anchor for Dry Wall and woodwool slaps

For the attachment of electrical equipment to plasterboard and woodwool slaps.

Material spring bend steel galvanized.

Product contains no relevant material in terms of REACH-regulation EC (No 1907/2006)

| Туре | Article number | Screw Ø mm | Length mm | Torque values | Content Pack/Box |
|------|----------------|------------|-----------|---------------|------------------|
| PD 1 | 9080           | 3.5-4.5    | 30        | 40 kg         | 100 / 5,000      |
| PD 2 | 9082           | 3.5-4.5    | 43        | 40 kg         | 100 / 3,000      |