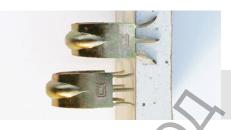

## **CF** C-Fix for impact mounting

For mounting conduits to the inner side of plasterboard walls.

Material chromed steel. All given torque values are average values. Different influences such as moisture, etc. can cause considerable deviations.

| Туре  | Article number | Conduit Ø mm | Torque values | Content Pack/Box |
|-------|----------------|--------------|---------------|------------------|
| CF 16 | 9116           | 16           | 11 kg         | 100 / 3,200      |
| CF 20 | 9120           | 20           | 10 kg         | 75 / 2,400       |
| CF 25 | 9125           | 25           | 9 kg          | 50 / 1,600       |