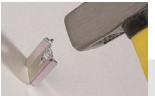

## SBA Schnabl-drill stop

For the exact drilled depth in Dry Wall.

Material Polyamid PA 6, glass fibre reinforced

| Туре | Article number | Drill Ø mm | Outer Ø mm | Colour   |
|------|----------------|------------|------------|----------|
| SBA  | 32905          | 6          | 30         | grey-red |

Ideal for mounting in Dry Wall: the SBA reliably prevents the Dry Wall from being drilled through. With the SBA Schnabl-drill stop you easily can set the drill depth.