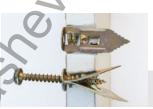

## PD Board anchor for Dry Wall and woodwool slaps

For the attachment of electrical equipment to plasterboard and woodwool slaps.

Material spring bend steel galvanized.

Product contains no relevant material in terms of REACH-regulation EC (No 1907/2006)

All torque values are average values and may differ due to different influences. For example, material and humidity. Recommended screws: 3.5–4 mm Ø, screws not included in delivery package.

Using the PD Board anchor to attach the EC Euro-Clip easily in Dry Wall and even on woodwool slaps.