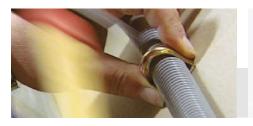

With C-Fix, conduits can be mounted to Dry Walls easily without drilling. The unique shape ensures a firm grip and leaves the outer wall undamaged.